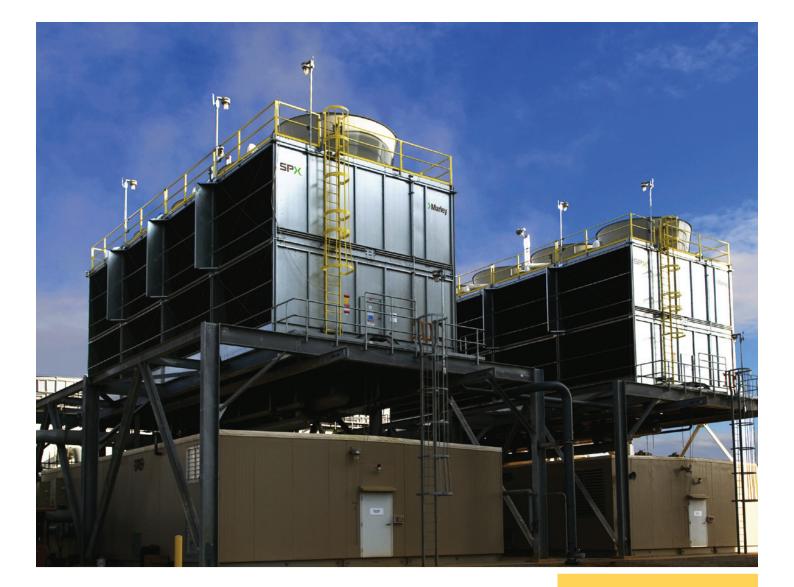

## NC° 8400 cooling tower

MORE CAPACITY. MORE VALUE.

## **HIGHEST CAPACITY**

More fully assembled, CTI-certified, deliverable tons of cooling than any other package cooling tower on the market. The NC makes it easier to cool larger applications with more value and shorter installation times.

### **SMALLER PROFILE**

Increasing capacity and efficiency typically means increasing size. Not with the Marley NC. Most models are the same or smaller footprint than before. In addition, there is a 30 to 60cm height reduction from previous comparable models, saving costs for architectural walls and enclosures.