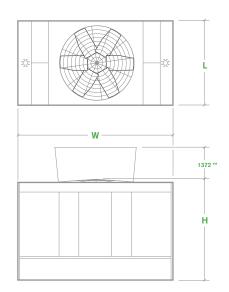

## The perfect fit makes all the difference.

See how the best gets even better. There's a Marley NC that's ideal for your application.

| Models  | Tons     | L    | W    | н      |
|---------|----------|------|------|--------|
| NC8401  | 101-198  | 1988 | 3912 | 3105   |
| NC8402  | 136–309  | 2559 | 4318 | 3124** |
| NC8403  | 196-480  | 2559 | 5537 | 3638** |
| NC8405  |          |      |      | 3639** |
| NC8407  | 317-714  | 3626 | 6401 | 3651** |
| NC8409  |          |      |      | 3651** |
| NC8411* | 527-1019 | 3626 | 6833 | 5742** |
| NC8412* | 671–1183 | 4235 | 6833 | 5742** |
| NC8413* | 571-1214 | 3326 | 6833 | 6888** |
| NC8414* |          |      |      | 6888** |

\*Two-story modular cells

\*\*Velocity recovery fan cylinders required on some models in this box size