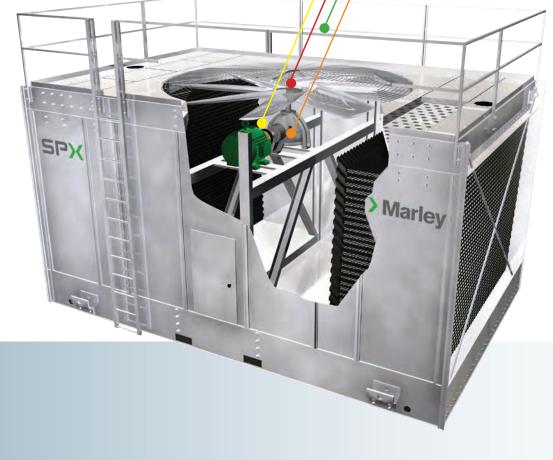

SofTork<sup>®</sup> MC Coupling

Standard Low-Sound – High-Efficiency Axial Fan

Optional Easy Fit Guardrails and Safety Cage

5-year Maintenance-Free System 5 Geareducer®

- The System 5 Geareducer requires no oil changes for a full five years – the lowest maintenance requirements in the industry.
- SofTork MC Coupling absorbs excessive shock loads at start-up – forgives minor misalignment between the motor and Geareducer. Specifically designed for VFD applications and cooling towers.
- The standard low-sound, high-efficiency axial fan has adjustable-pitch fan blades to permit maximum utilization of rated horsepower – allowing field adjustments to optimize performance.
- Easy fit guardrail and safety cage option for quick, hassle-free field installation.

## INDUSTRY-LEADING FEATURES AND OPTIONS OF THE MARLEY NC.

- Improved efficiency and increased capacity: At its largest capacity, the Marley NC has the ability to deliver more tons of cooling than any other package cooling tower on the market, as high as 1439 tons in a single unit.
- Drift rates as low as .0005% of design flow rate are available on many standard models – the lowest drift rates of any standard crossflow configuration.
- Air inlet screen horizontal orientation. By removing just the lower screen, complete access to the collection basin is available. Just one more way the new NC is easier to maintain.
- Optional belt drive the choice is yours. Choose the belt drive for all models up to 45 kW.
- Largest selection of options and accessories. Select and customize your NC with the most optional features of any factory-assembled cooling tower.
- The most CTI-certified low-sound options, with low-sound fans standard on all NC models.