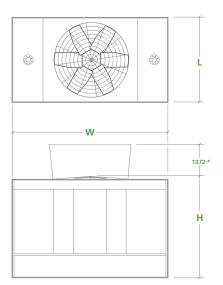

| Models  | Capacity kW | L    | W    | Н      |
|---------|-------------|------|------|--------|
| NC8401  | 444-870     | 1988 | 3912 | 3105   |
|         |             |      |      |        |
| NC8403  | 862-2110    | 2559 | 5537 | 3638** |
|         |             |      |      |        |
| NC8407  | 1394-3139   | 3626 | 6401 | 3651** |
|         |             |      |      |        |
| NC8411* | 2317-4480   | 3626 | 6833 | 5742** |
|         | 2950–5201   | 4235 | 6833 |        |
| NC8413* | 2510-5337   | 3326 | 6833 | 6888** |
| NC8414* | 3205-6326   | 4235 | 6833 | 6888** |

<sup>\*</sup>Two-story modular cells

 $<sup>\</sup>ensuremath{^{\star\star}}\xspace\ensuremath{^{\text{Velocity}}}\xspace$  recovery fan cylinders required on some models in this box size