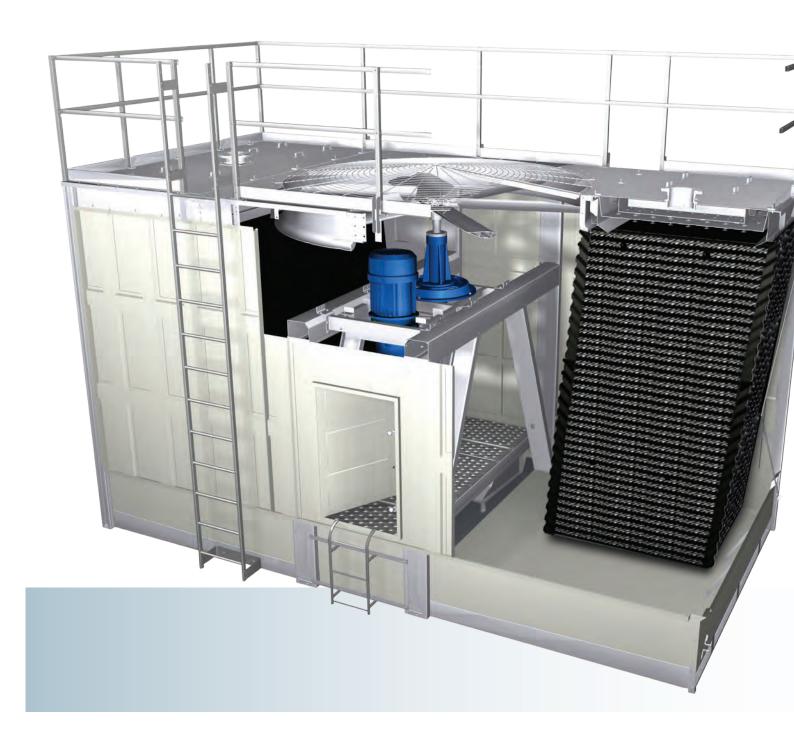

# INDUSTRY-LEADING FEATURES AND OPTIONS OF THE MARLEY NC.

- Drift rates as low as .0005% of design flow rate are available on many standard models – the lowest drift rates of any standard crossflow configuration.
- Marley horizontal control inlet valves. Pro-vides a continuing means of flow-regulation between hot water basins – and between cells of multicell towers as well.
- Optional gear drive the Marley Geareducer<sup>®</sup> is now available on all models.
- Largest selection of options and accessories.
   Select and customize your NC with a large selection of optional features.
- The most CTI-certified low-sound options, with low-sound fans standard on all NC models.

# The Marley NC sets the standard on certifications and standards.

# THE NC HAS CODES AND CERTIFICATIONS COVERED.

CTI, ASHRAE, ASCE, OSHA, ACOP L8, China GB7, Eurovent, ISO, BSI, etc. – the NC is covered with the codes you need now and for the future. Plus, we have more models meeting the China efficiency standards than ever before. And all models are ASHRAE 90.1 compliant.